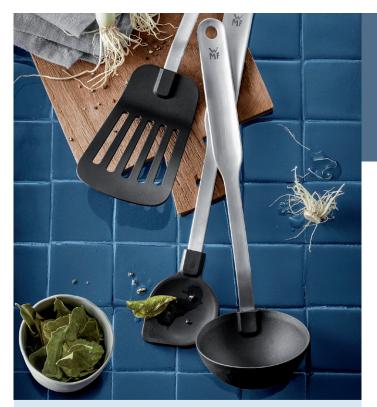

## Perfected design and functionality

WMF Steamer Set 3pce 16cm Normally \$139.00 5119.00 Save \$20.00

WMF Steak Set 12 Piece Wooden Box Normally \$179.00 \$159.00 Save \$20.00

WMF Ice Cream Scoop Normally \$39.00 \$29.00 Save \$10.00