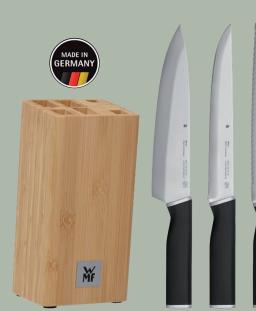

#### Performance Cut from WMF.

Traditional forging craft and the latest technology. Made in Germany! | Blades with Performance Cut technology achieve double the level that the DIN standard requires for cutting performance | Manufactured in Hayingen – Germany | Extremely sharp blades that last an extremely long time through special heat treatment | Sturdy and corrosion-resistant

WMF Kineo Knife Block Set 6 Piece Set comprises 1 each Chefs Knife 20cm, Bread Knife 20cm, Carving Knife 20cm, Vegetable Knife 9cm, Sharpening Steel, Bamboo Knife

Block. Normally \$954.00

\$559.00 Save \$395.00