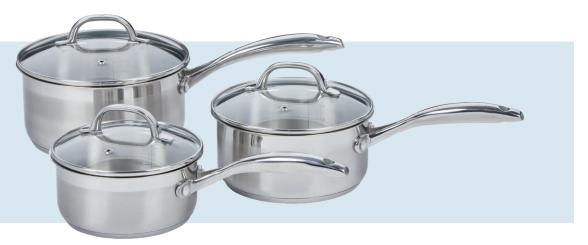

## Swiss Diamond®

Swiss Diamond Premium Steel 3pce Saucepan Set Set comprises: 1 each Saucepan 16, 18, 20cm with lids Normally \$597.00

Save \$298.00

\$299.00

Free phone 0800 222 021 for stockists or log on to www.michaeljoyce.co.nz