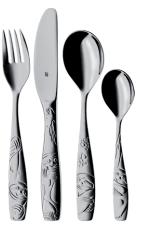

\$499.00 Save \$221.00

WMF Atria 60 Piece Cutlery Set Set comprises 12 each Table Knife, Table Fork, Table Spoon, Teaspoon and Cake Fork. Normally \$720.00

\$459.00 Save \$261.00

WMF Kids Cutlery Sloth 4 Piece Normally \$49.00 \$35.00 Save \$14.00

WMF Kids Cutlery Animals 4 Piece Normally \$69.00 \$59.00 Save \$10.00