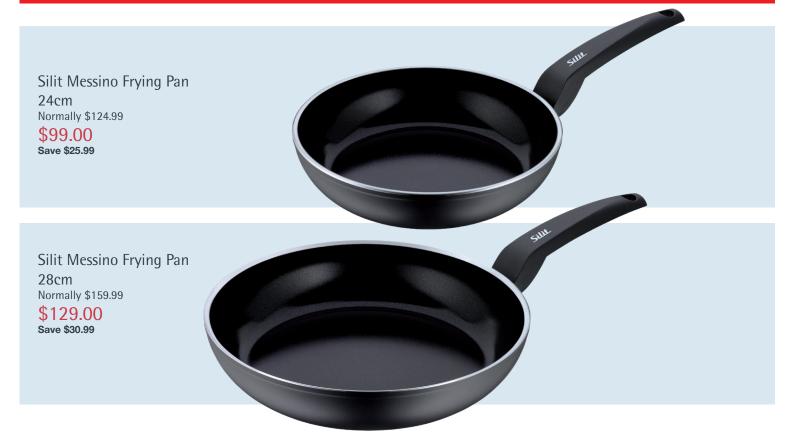

\$599.00 Save \$560.00 WMF Oven Pan 28cm Profi Select Normally \$399.00 \$199.00 Save \$200.00

M M6