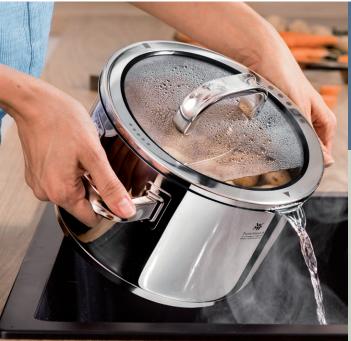

#### Your cooking made clever: One lid. Four possibilities. WMF Function 4

\$999.00

Save \$868.00

**NCTION 3** 

Ы

Tightly sealed

Energy-saving and low-water cooking? It's no problem with the closed lid position!

FUNCTION 1

FUNCTION 2

### Bring on the water!

If liquid needs to be drained off completely, simply twist the lid until it is in the open position.

**NCTION 4** 

\$339.00 Save \$190.00

WMF Diamondis 4pce Cookware Set Set comprises 1 each High Casserole 20cm, 24cm, Low Casserole 20cm and Saucepan 16cm - no lid. Normally \$1,159.00