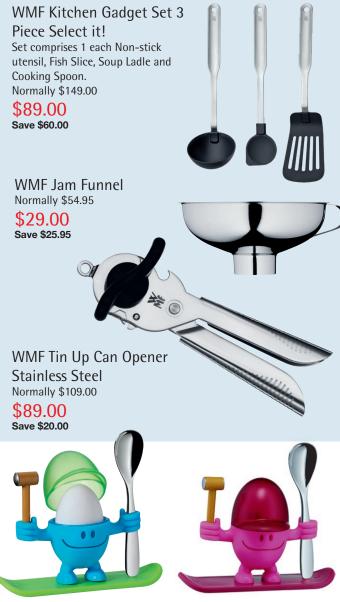

For a limited time buy WMF, Silit and Swiss Diamond at special value prices. Available while stocks last.

WMF Mc Egg Egg Cup Blue Normally \$34.50 \$29.00 Save \$5.50 WMF Mc Egg Egg Cup Pink Normally \$34.50 \$29.00 Save \$5.50