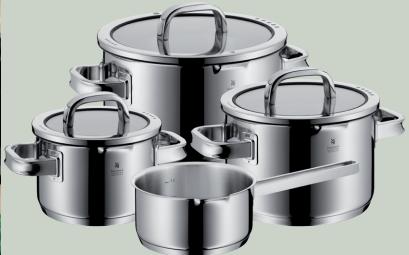

#### WMF Function 4 Black Cookware Set 5 Piece Set comprises 1 each High Casserole 16, 20,

Set comprises 1 each High Casserole 16, 20, 24cm and Saucepan 16cm – no-lid, Steamer Insert 20cm. Normally \$1,867.00