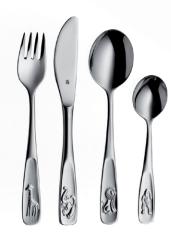

\$499.00 Save \$221.00

WMF Atria 60 Piece Cutlery Set Set comprises 12 each Table Knife, Table Fork, Table Spoon, Teaspoon and Cake Fork. Normally \$720.00

\$459.00 Save \$261.00

WMF Kids Cutlery Sloth 4 Piece Normally \$49.00 \$35.00 Save \$14.00

WMF Kids Cutlery Animals 4 Piece Normally \$69.00 \$59.00 Save \$10.00