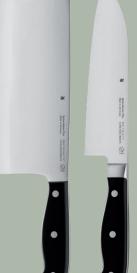

#### Performance Cut from WMF.

Traditional forging craft and the latest technology. Made in Germany! | Blades with Performance Cut technology achieve double the level that the DIN standard requires for cutting performance | Manufactured in Hayingen – Germany | Extremely sharp blades that last an extremely long time through special heat treatment | Sturdy and corrosion-resistant

WMF Kineo Knife Block Set 6 Piece Set comprises 1 each Chefs Knife 20cm, Bread Knife 20cm, Carving Knife 20cm, Vegetable Knife 9cm, Sharpening Steel, Bamboo Knife

Block. Normally \$954.00

\$559.00 Save \$395.00

WMF Spitzenklasse Plus Asia Knife Set 2 Piece Set comprises 1 each Chinese Chopping Knife 18.5cm, Santoku Knife 18cm. Normally \$499.00

\$399.00 Save \$100.00