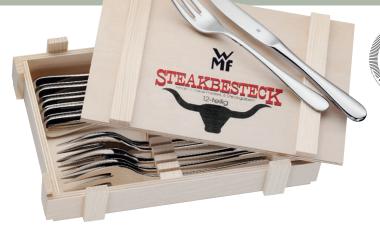

## Perfected design and functionality

WMF Steamer Set 3pce 16cm Normally \$139.00 5119.00 Save \$20.00

WMF Steak Set 12 Piece Wooden Box Normally \$179.00 \$159.00 Save \$20.00

WMF Ice Cream Scoop Normally \$39.00 \$29.00 Save \$10.00